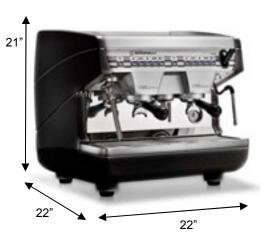

# Counter Space Requirements

Height: 21 inchesDepth: 22 inchesWidth: 22 inchesWeight: 130 pounds