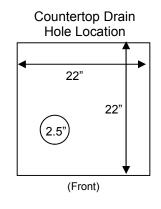

#### **Drain Requirements**

 Open gravity drain of minimum 1.25 inch I.D., within 4 feet of the machine.

| I, the customer, understand that these requirements must be in when the installer arrives. Failure to have the site ready will result in additional service and travel charges, and may cause further delays in installation. |      |            |  |
|-------------------------------------------------------------------------------------------------------------------------------------------------------------------------------------------------------------------------------|------|------------|--|
| Customer Name:                                                                                                                                                                                                                |      | Signature: |  |
| Company Name:                                                                                                                                                                                                                 |      |            |  |
| Phone:                                                                                                                                                                                                                        | Fax: | Email:     |  |