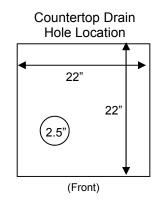

# **Drain Requirements**

 Open gravity drain of minimum 1.25 inch I.D., within 4 feet of the machine.

| I, the customer, understand that these requirements must be in when the installer arrives. Failure to have the site ready will result in additional service and travel charges, and may cause further delays in installation. |              |        |
|-------------------------------------------------------------------------------------------------------------------------------------------------------------------------------------------------------------------------------|--------------|--------|
| Customer Name:                                                                                                                                                                                                                | Signature: _ |        |
| Company Name:                                                                                                                                                                                                                 |              |        |
| Phone:                                                                                                                                                                                                                        | Fax:         | Email: |