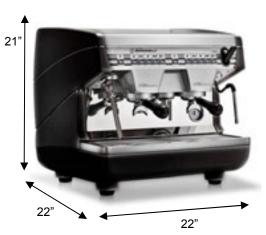

### Counter Space Requirements

Height: 21 inchesDepth: 22 inchesWidth: 22 inchesWeight: 130 pounds