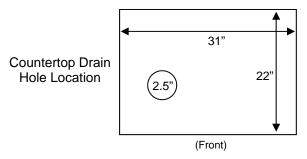

## **Drain Requirements**

Open gravity drain of minimum 1.25 inch I.D., within 4 feet of the machine.