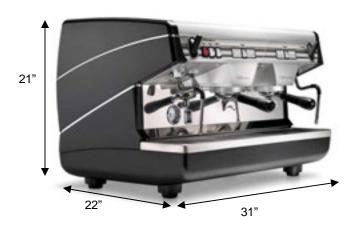

## □ Counter Space Requirements

Height: 21 inches Depth: 22 inches

Width: 31 inches Weight: 160 pounds