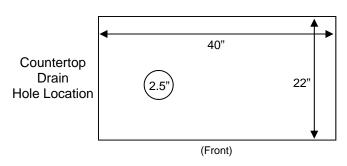

# Drain Requirements

 Open gravity drain of minimum 1.25 inch I.D., within 4 feet of the machine.

| , the customer, understand that these requirements must be in when the installer arrives. Failure to have the site ready |
|--------------------------------------------------------------------------------------------------------------------------|
| will result in additional service and travel charges, and may cause further delays in installation.                      |
|                                                                                                                          |