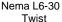

#### Power Requirements

• Volts: 220 (voltage range of 208-240)

Watts: 5000Amp draw: 23

Receptacle: Nema L6-30 Twist

NSF / ANSI Std.4

The average water consumption of this machine is 6 gallons per day, which represents 196 drinks at 4oz per drink.