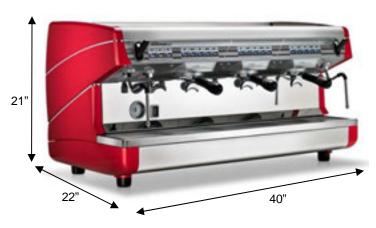

## Counter Space Requirements

Height: 21 inchesDepth: 22 inches

Width: 40 inchesWeight: 195 pounds