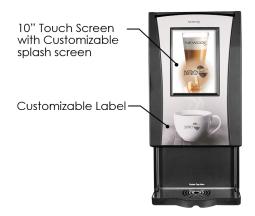

The engaging and intuitive touch screen allows consumers to easily choose a beverage and customize the size and strength of each drink. Allows up to 3 drink sizes (6oz to 20oz) and strengths (mild, regular and bold) to be visible on the screen to the consumer. Bistro Touch also allows drink sizes and strengths to be disabled in programming for locations that want to serve only one cup size or a specific strength.

### **Customize Your Bistro Touch**

Brandable Splash Screen Standard Drink Option Screen

Bistro Touch front label and splash screen can be customized with your branding to promote your business.