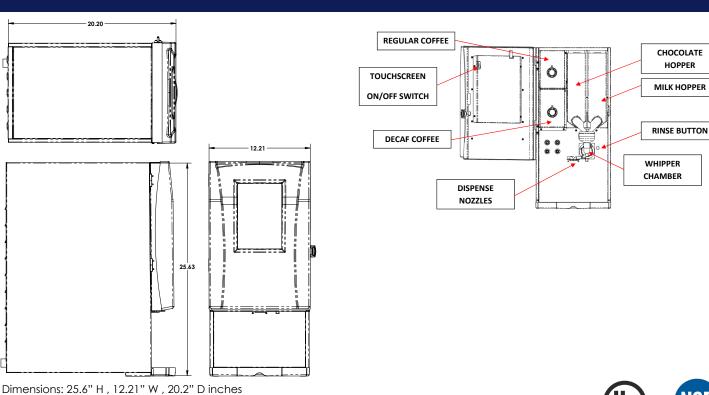

## **Additional Information**

| Model        | Width | Depth | Height | Electrical          | Weight |
|--------------|-------|-------|--------|---------------------|--------|
| Bistro Touch | 12.2  | 20.2  | 25.6   | 15A/120 VOLT, 1400W | 38 LBS |
| PN:128110    |       |       |        | 15A/120 VOLT, 1600W |        |