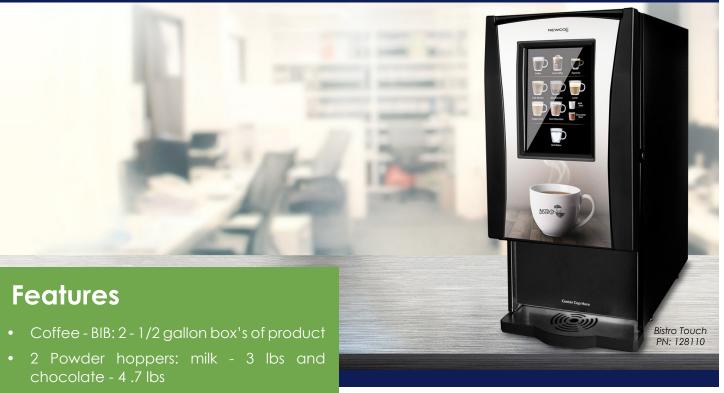

# **BISTRO TOUCH**

#### LIQUID COFFEE SPECIALTY DRINK MACHINE

- Dispensing: portion control
- Hot water: independent push and hold hot water dispense
- Maximum cup size: 20 ounces
- Product compartment door lock
- Out of powder alert; display notification.
- Sanitation cycle for BIB system cleaning and flush button for cleaning powder bow
- Water filtration monitor
- Pre programmed recipes: 69
- Drain tray
- Certifications: UL underwriters laboratory
  & National Sanitation Foundation (NSF)

The Bistro Touch delivers delicious specialty drinks that consumers are looking for by combining on-demand coffee with powdered milk and chocolate. In a matter of seconds vs. minutes, The Bistro Touch delivers great tasting drinks to any workplace or public environment.