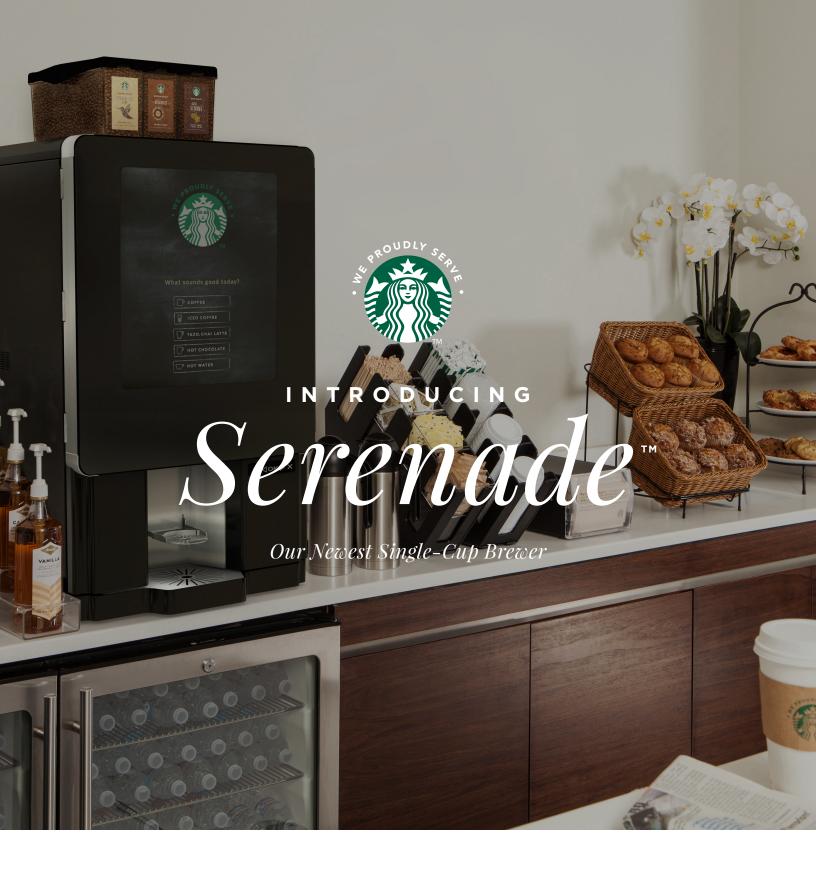

# A freshly brewed experience.

The knowledge, passion and care that your employees expect from Starbucks is available one freshly brewed cup at a time.

#### Beautifully captivating. Genuinely Starbucks.

With engaging content on its enhanced 17" screen and the versatility to add a customer payment option, Serenade<sup>M</sup> single-cup brewer brings the brand to life with a genuine *Starbucks Experience*, that's conveniently self-serve.