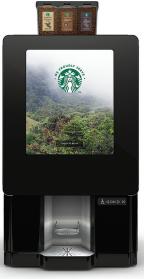

#### Beautifully captivating. Genuinely Starbucks.

With engaging content on its enhanced 17" screen and the versatility to add a customer payment option, Serenade<sup>M</sup> single-cup brewer brings the brand to life with a genuine *Starbucks Experience*, that's conveniently self-serve.

### Delicious variety in every serving.

COFFEE

ICED COFFEE

TAZO. CHAI LATTE

HOT CHOCOLATE

Three whole bean hoppers with five coffee varieties to choose from