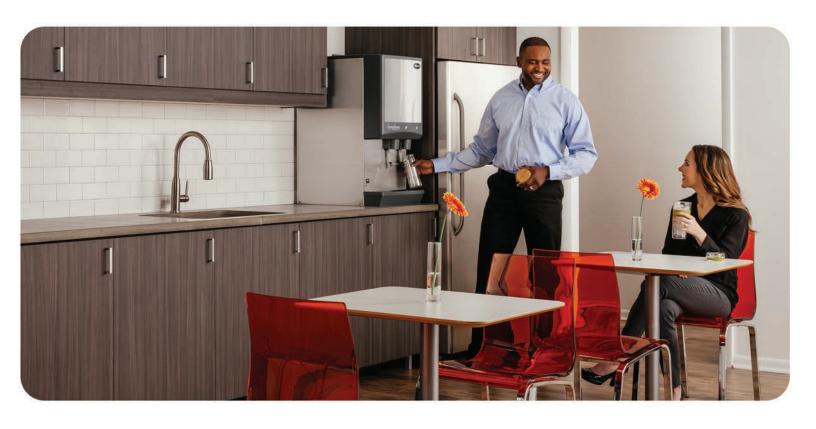

## More ice, less space Symphony Plus<sup>™</sup> Series

## Up to 425 lbs of ice per day

- That's up to 17.5 lbs of ice an hour for quick recovery during busy times
- Chewblet® ice makes drinks more enjoyable
- Models with 12, 25, 50 or 90 lbs of ice storage capacity

## Space saving design

- The most compact footprints in the category.12 Series is only 16.12" wide
- Countertop and freestanding models available to fit every application from small work groups to facilities with up to 300 employees