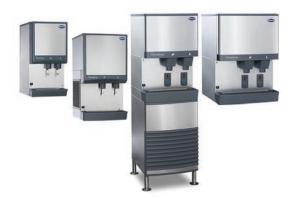

## More ice, less space Symphony Plus<sup>™</sup> Series

## Up to 425 lbs of ice per day

- That's up to 17.5 lbs of ice an hour for quick recovery during busy times
- Chewblet® ice makes drinks more enjoyable
- Models with 12, 25, 50 or 90 lbs of ice storage capacity

## Space saving design

- The most compact footprints in the category.12 Series is only 16.12" wide
- Countertop and freestanding models available to fit every application from small work groups to facilities with up to 300 employees

## Efficient and easy to service

- 15% less energy and 40% less water to produce ice than similar sized cube ice machines
- Semi-automatic cleaning and sanitizing simplifies maintenance