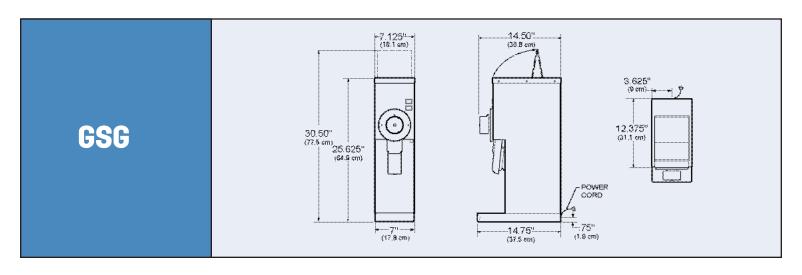

| SPECIFICATIONS     | GSG                    |
|--------------------|------------------------|
| Hopper Capacity    | 2.5 lbs.               |
| Dimensions (HxWxD) | 25.625 x 7.125 x 14.75 |
| Voltage            | 120VAC/60Hz            |
| Power Requirements | 8A                     |
| Motor              | .50 HP                 |
| Shipping Weight    | 52 lbs.                |
| Cube               | 4.36 cu. ft.           |