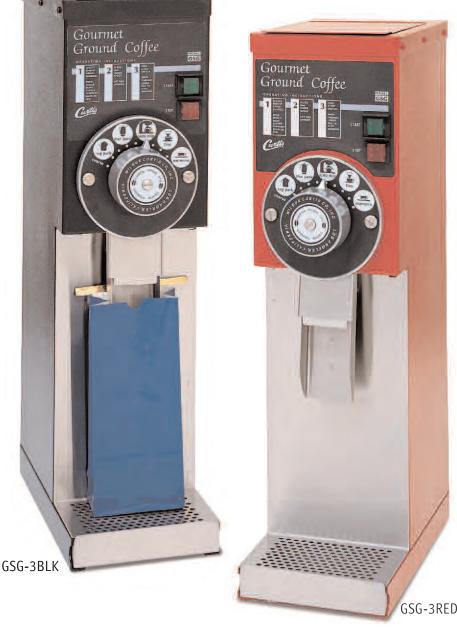

### RETAIL AND SUPERMARKET MODELS

## **FEATURES AT A GLANCE**

- Automatic Operation
- On/Off and Bag Interlock Switch machine will grind only when bag is in place
- "Click-Stop" Adjustable Grind Settings from extra coarse to espresso
- 2.5 lb. Hopper Capacity with wide mouth opening
- Standard Black or Red Finish
- Positive Flow Gravity Feed with Stainless Steel Hopper – allows for uninterrupted bean flow
- Hopper Safety Guards
- Investment Cast/Precision Machine Cut Grinding Burrs for long life and precise grind control
- **Uniform Grind Profile** without burning or scorching
- Powerful .5 hp Motor
- Front-Mounted Safety Circuit Breaker
- Standard 120VAC operation

# **Heavy–Duty Performance**

Grind all types of gourmet coffees from extra coarse to espresso with the Curtis Gourmet Coffee Grinder. Designed for supermarkets and Specialty Coffee Retailers, these self-serve grinders quickly create beautifully ground coffee from whole roasted beans. Curtis grinders feature a large-capacity hopper for quick throughput, integral on/off

and bag-in-place switch, standard 120VAC operation and much more.

Customers simply select their preferred grind with the exclusive click-stop selector, deposit beans, and put the bag in place. In moments, the Curtis GSG quickly grinds the beans for a perfectly rich, flavorful pot of coffee.