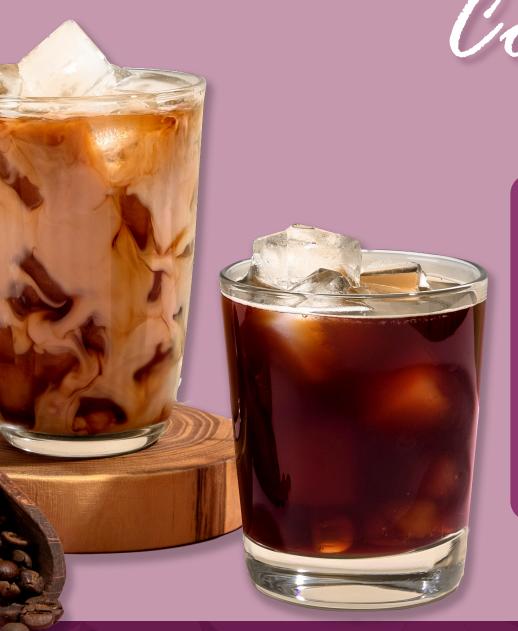

### **Cold Brew**

Rich, bold and refreshing

### **Cold Brew Latte**

Creamy and bold with a perfectly balanced sweetness

### **Cold Brew Mocha Latte**

Decadent chocolate with creamy and sweet notes