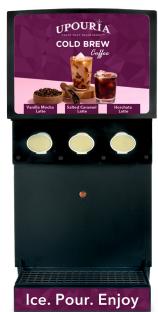

# **PRODUCT SPECIFICATIONS**

Case Packaging: (2) 6L Bag

**Shelf-life:** 210 days (330 days for the Cold Brew)

- Simple setup no water lines or special electrical
- No mixing or mess
- Bag-in-box packaging makes clean-up easy
- Smallest footprint in the industry
- LED backlit graphics for high-impact visibility

### **Cold Brew Salted Caramel Latte**

Smooth and buttery caramel flavor delightfully finished with sea salt

Weight: 75 lbs Width: 13.5"

Depth: 21.5" Height: 24.25" Leg Height: 3" Head clearance opened: 44.5"

### **Cold Brew Horchata Latte**

Hispanic-style blend of spiced cinnamon, a hint of mocha, and Grade A milk