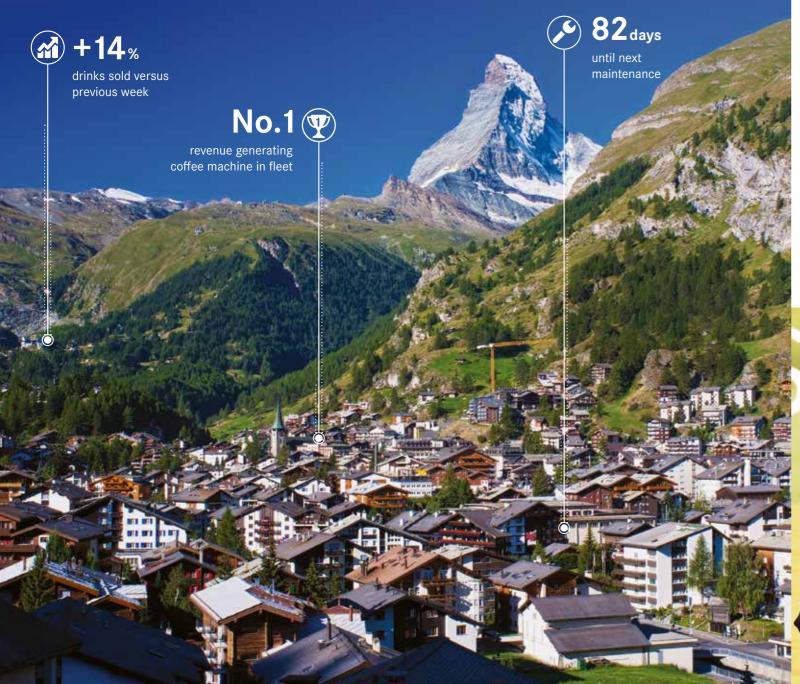

#### **ENHANCED PROFITS**

Franke Digital Services provide you with the insights you need to drive the sales performance of your coffee business and programs. See what's performing well and optimize your drink offering and promotions, increasing footfall, throughput and profit.

#### **MONITOR**

Get a clear view of your coffee machine fleet with key information on commercial and operational performance in areas such as drink sales, coffee program promotions, health status, cleaning discipline, and stock levels.