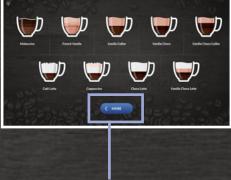

# **Encore 29 Beverages Description**

| Coffee Drinks & Hot Beverages |                                                                                                                        |
|-------------------------------|------------------------------------------------------------------------------------------------------------------------|
| Drinks                        | Descriptions                                                                                                           |
| Coffee 1 (Milk option)        | Light roast (recommended).                                                                                             |
| Coffee 2 (Milk option)        | Dark roast (recommended).                                                                                              |
| Coffee 3 (Milk option)        | Decaffeinated or medium roast (recommended).                                                                           |
| Coffee 50/50 (Milk option)    | Two blends (blends 1 and 2 by default) combined in a $\frac{1}{2}$ - $\frac{1}{2}$ proportion.                         |
| Iced Coffee                   | A strong shot of coffee (blend 1 by default) with a smaller quantity of water (4 oz), served on ice*.                  |
| Hot Water                     | Hot water for tea.                                                                                                     |
| Energy Shot                   | A strong shot of coffee (blend 1 by default) with a smaller quantity of water (4 oz).                                  |
| Long Espresso                 | A very strong shot of coffee (blend 1 by default) with a smaller quantity of water (4 oz).                             |
| Hot Shot Blend                | A strong shot of 2 blends (blends 1 and 2 by default).                                                                 |
| Hot Chocolate                 | Hot chocolate flavoured soluble.                                                                                       |
| Mokaccino                     | Coffee (blend 1 by default) and hot chocolate soluble combined in a $\frac{1}{2}$ - $\frac{1}{2}$ proportion.          |
| French Vanilla                | French vanilla flavoured soluble.                                                                                      |
| Vanilla Coffee                | Coffee (blend 1 by default) and French vanilla soluble combined in a $\frac{1}{2}$ - $\frac{1}{2}$ proportion.         |
| Vanilla Choco                 | French vanilla and hot chocolate solubles combined in a $\frac{1}{2}$ - $\frac{1}{2}$ proportion.                      |
| Vanilla Choco Coffee          | Coffee (blend 1 by default), French vanilla and hot chocolate solubles in a 1/3-1/3 proportion.                        |
| Café Latte                    | A shot of coffee (blend 1 by default) topped with powder milk in a $\frac{1}{2}$ - $\frac{1}{2}$ proportion.           |
| Cappuccino                    | A shot of coffee (blend 1 by default) and powder milk combined in a ½-½ proportion, with an extra whipped powder milk. |
| Choco Latte                   | Hot chocolate soluble topped with powder milk in a ½-½ proportion.                                                     |
| Vanilla Choco Latte           | Hot chocolate soluble with French vanilla soluble, topped with powder milk in a 1/3-1/3 proportion.                    |

## Step 1

Choose your beverage by pressing the according image.

Press on the "More" button to have access to the other beverages of the menu.