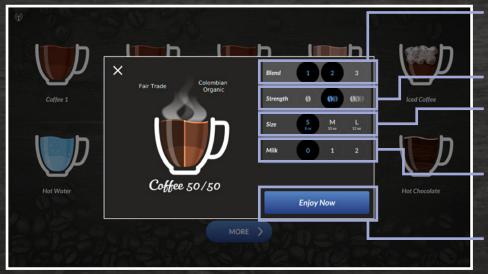

### Step 2

Set your beverage and start its preparation. Beverage settings options vary depending on the selected recipe.

#### Select desired blend(s).

The label or tag displayed over the cup will tell you what the blend is.

Select the strength.

#### Select the size.

Refer to the labels to select the right size for your cup.

#### Add up to 2 milk portions.

Milk option is available for regular coffee and Coffee 50/50 recipes.

#### Start the preparation.

Brew time varies from 15 to 62 seconds, depending on the recipe.