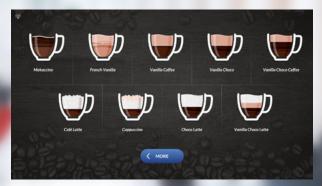

# **Encore 29 Beverages Description**

| Coffee Drinks & Hot Beverages |                                                                                                                        |
|-------------------------------|------------------------------------------------------------------------------------------------------------------------|
| Drinks                        | Descriptions                                                                                                           |
| Coffee 1 (Milk option)        | Light roast (recommended).                                                                                             |
| Coffee 2 (Milk option)        | Dark roast (recommended).                                                                                              |
| Coffee 3 (Milk option)        | Decaffeinated or medium roast (recommended).                                                                           |
| Coffee 50/50 (Milk option)    | Two blends (blends 1 and 2 by default) combined in a $\frac{1}{2}$ - $\frac{1}{2}$ proportion.                         |
| Iced Coffee                   | A strong shot of coffee (blend 1 by default) with a smaller quantity of water (4 oz), served on ice*.                  |
| Hot Water                     | Hot water for tea.                                                                                                     |
| Energy Shot                   | A strong shot of coffee (blend 1 by default) with a smaller quantity of water (4 oz).                                  |
| Long Espresso                 | A very strong shot of coffee (blend 1 by default) with a smaller quantity of water (4 oz).                             |
| Hot Shot Blend                | A strong shot of 2 blends (blends 1 and 2 by default).                                                                 |
| Hot Chocolate                 | Hot chocolate flavoured soluble.                                                                                       |
| Mokaccino                     | Coffee (blend 1 by default) and hot chocolate soluble combined in a $\frac{1}{2}$ - $\frac{1}{2}$ proportion.          |
| French Vanilla                | French vanilla flavoured soluble.                                                                                      |
| Vanilla Coffee                | Coffee (blend 1 by default) and French vanilla soluble combined in a $\frac{1}{2}$ - $\frac{1}{2}$ proportion.         |
| Vanilla Choco                 | French vanilla and hot chocolate solubles combined in a $\frac{1}{2}$ - $\frac{1}{2}$ proportion.                      |
| Vanilla Choco Coffee          | Coffee (blend 1 by default), French vanilla and hot chocolate solubles in a 1/3-1/3 proportion.                        |
| Café Latte                    | A shot of coffee (blend 1 by default) topped with powder milk in a $\frac{1}{2}$ - $\frac{1}{2}$ proportion.           |
| Cappuccino                    | A shot of coffee (blend 1 by default) and powder milk combined in a ½-½ proportion, with an extra whipped powder milk. |
| Choco Latte                   | Hot chocolate soluble topped with powder milk in a ½-½ proportion.                                                     |
| Vanilla Choco Latte           | Hot chocolate soluble with French vanilla soluble, topped with powder milk in a 1/3-1/3 proportion.                    |

## Step 1

Choose your beverage by pressing the according image.

Press on the "More" button to have access to the other beverages of the menu.