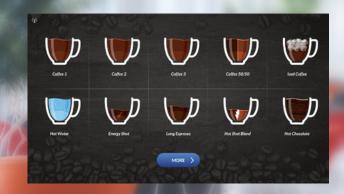

# **Encore 29 Beverages Description**

| Coffee Drinks & Hot Beverages |                                                                                                                        |
|-------------------------------|------------------------------------------------------------------------------------------------------------------------|
| Drinks                        | Descriptions                                                                                                           |
| Coffee 1 (Milk option)        | Light roast (recommended).                                                                                             |
| Coffee 2 (Milk option)        | Dark roast (recommended).                                                                                              |
| Coffee 3 (Milk option)        | Decaffeinated or medium roast (recommended).                                                                           |
| Coffee 50/50 (Milk option)    | Two blends (blends 1 and 2 by default) combined in a $\frac{1}{2}$ - $\frac{1}{2}$ proportion.                         |
| Iced Coffee                   | A strong shot of coffee (blend 1 by default) with a smaller quantity of water (4 oz), served on ice*.                  |
| Hot Water                     | Hot water for tea.                                                                                                     |
| Energy Shot                   | A strong shot of coffee (blend 1 by default) with a smaller quantity of water (4 oz).                                  |
| Long Espresso                 | A very strong shot of coffee (blend 1 by default) with a smaller quantity of water (4 oz).                             |
| Hot Shot Blend                | A strong shot of 2 blends (blends 1 and 2 by default).                                                                 |
| Hot Chocolate                 | Hot chocolate flavoured soluble.                                                                                       |
| Mokaccino                     | Coffee (blend 1 by default) and hot chocolate soluble combined in a $\frac{1}{2}$ - $\frac{1}{2}$ proportion.          |
| French Vanilla                | French vanilla flavoured soluble.                                                                                      |
| Vanilla Coffee                | Coffee (blend 1 by default) and French vanilla soluble combined in a $\frac{1}{2}$ - $\frac{1}{2}$ proportion.         |
| Vanilla Choco                 | French vanilla and hot chocolate solubles combined in a $\frac{1}{2}$ - $\frac{1}{2}$ proportion.                      |
| Vanilla Choco Coffee          | Coffee (blend 1 by default), French vanilla and hot chocolate solubles in a 1/3-1/3 proportion.                        |
| Café Latte                    | A shot of coffee (blend 1 by default) topped with powder milk in a $\frac{1}{2}$ - $\frac{1}{2}$ proportion.           |
| Cappuccino                    | A shot of coffee (blend 1 by default) and powder milk combined in a ½-½ proportion, with an extra whipped powder milk. |
| Choco Latte                   | Hot chocolate soluble topped with powder milk in a ½-½ proportion.                                                     |
| Vanilla Choco Latte           | Hot chocolate soluble with French vanilla soluble, topped with powder milk in a 1/3-1/3 proportion.                    |

## Step 1

Choose your beverage by pressing the according image.

Press on the "More" button to have access to the other beverages of the menu.