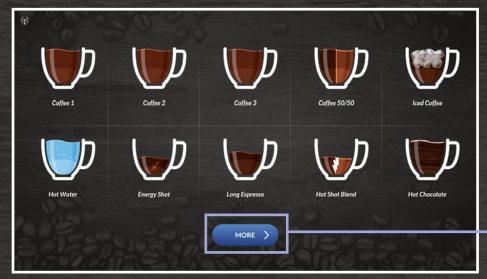

# **Encore 29 Beverages Description**

| Coffee Drinks & Hot Beverages |                                                                                                                        |
|-------------------------------|------------------------------------------------------------------------------------------------------------------------|
| Drinks                        | Descriptions                                                                                                           |
| Coffee 1 (Milk option)        | Light roast (recommended).                                                                                             |
| Coffee 2 (Milk option)        | Dark roast (recommended).                                                                                              |
| Coffee 3 (Milk option)        | Decaffeinated or medium roast (recommended).                                                                           |
| Coffee 50/50 (Milk option)    | Two blends (blends 1 and 2 by default) combined in a $\frac{1}{2}$ - $\frac{1}{2}$ proportion.                         |
| Iced Coffee                   | A strong shot of coffee (blend 1 by default) with a smaller quantity of water (4 oz), served on ice*.                  |
| Hot Water                     | Hot water for tea.                                                                                                     |
| Energy Shot                   | A strong shot of coffee (blend 1 by default) with a smaller quantity of water (4 oz).                                  |
| Long Espresso                 | A very strong shot of coffee (blend 1 by default) with a smaller quantity of water (4 oz).                             |
| Hot Shot Blend                | A strong shot of 2 blends (blends 1 and 2 by default).                                                                 |
| Hot Chocolate                 | Hot chocolate flavoured soluble.                                                                                       |
| Mokaccino                     | Coffee (blend 1 by default) and hot chocolate soluble combined in a $\frac{1}{2}$ - $\frac{1}{2}$ proportion.          |
| French Vanilla                | French vanilla flavoured soluble.                                                                                      |
| Vanilla Coffee                | Coffee (blend 1 by default) and French vanilla soluble combined in a $\frac{1}{2}$ - $\frac{1}{2}$ proportion.         |
| Vanilla Choco                 | French vanilla and hot chocolate solubles combined in a $\frac{1}{2}$ - $\frac{1}{2}$ proportion.                      |
| Vanilla Choco Coffee          | Coffee (blend 1 by default), French vanilla and hot chocolate solubles in a 1/3-1/3 proportion.                        |
| Café Latte                    | A shot of coffee (blend 1 by default) topped with powder milk in a $\frac{1}{2}$ - $\frac{1}{2}$ proportion.           |
| Cappuccino                    | A shot of coffee (blend 1 by default) and powder milk combined in a ½-½ proportion, with an extra whipped powder milk. |
| Choco Latte                   | Hot chocolate soluble topped with powder milk in a ½-½ proportion.                                                     |
| Vanilla Choco Latte           | Hot chocolate soluble with French vanilla soluble, topped with powder milk in a 1/3-1/3 proportion.                    |

## Step 1

Choose your beverage by pressing the according image.

Press on the "More" button to have access to the other beverages of the menu.